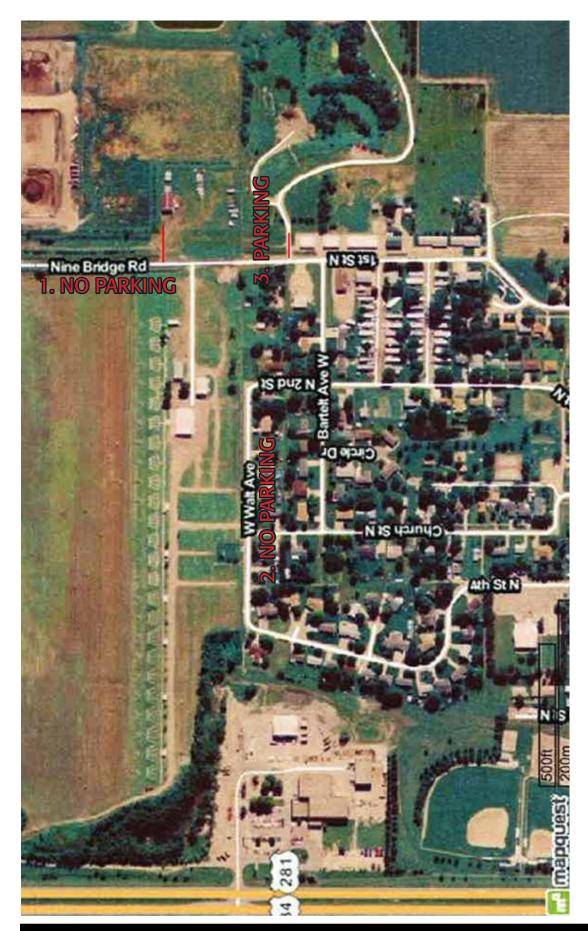

It is important to be aware of a major change this year that will impact people arriving at the shoot. The field east of the grounds, on the other side of Nine Bridge Road, NO LONGER is available for parking. Fans and parents of shooters will have to find alternative parking within Doniphan.

# Parking on trap grounds allowed in designated areas

# **Overflow Parking Key:**

- 1. No parking along Nine Bridge Road
- 2. No parking on North side of W. Walt Avenue

3. Parking on City of Doniphan property